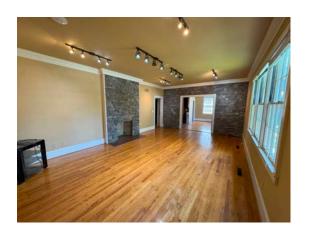

## Office/Corporate Headquarters For Lease

- 3,297± SF
- High-Traffic Visibility
- .39 Acre Lot
- Two Blocks from Historic Downtown Greer
- Also available For Sale
- \$4,250/mo NNN

## **David Black**

864-230-7139 DaveB@RealServAdvisors.com

- Great Commercial / Residential Location
- Large Parking Area
- 7 Offices
- Large Full Kitchen
- 3 Full Baths / 2 Half Baths
- Tax Map #: G022001101100
- Seconds from Downtown
- Minutes from Wade Hampton Blvd.
- 10 minutes from I-85 & GSP
- 13,200 AADT in 2024
- Zoned: OP (Office Professional)
- Built in 1955
- Storm Cellar