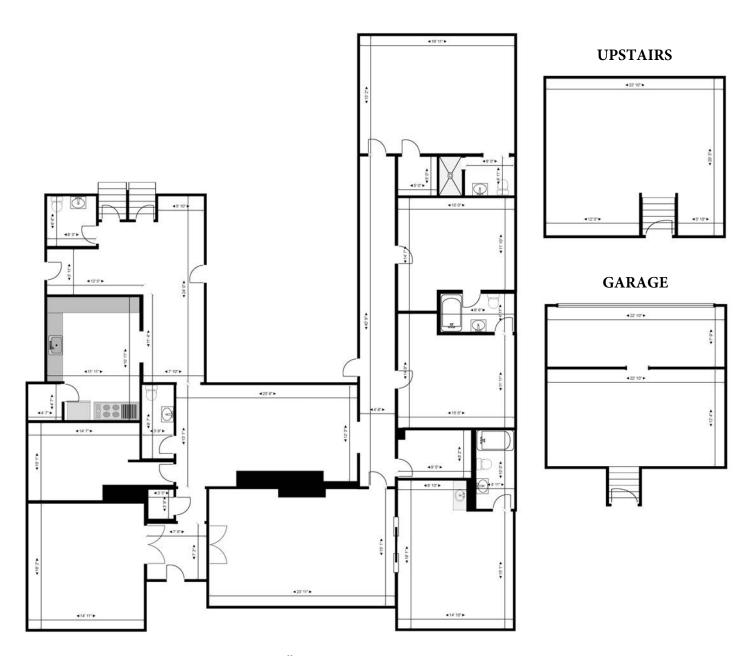

## **David Black**

864-230-7139

DaveB@RealServAdvisors.com

All measurements are approximate

## **David Black**

864-230-7139 DaveB@RealServAdvisors.com

- Great Commercial / Residential Location
- Large Parking Area
- 7 Offices
- Large Full Kitchen
- 3 Full Baths / 2 Half Baths
- Tax Map #: G022001101100
- Seconds from Downtown
- Minutes from Wade Hampton Blvd.
- 10 minutes from I-85 & GSP
- 13,200 AADT in 2024
- Zoned: OP (Office Professional)
- Built in 1955
- Storm Cellar