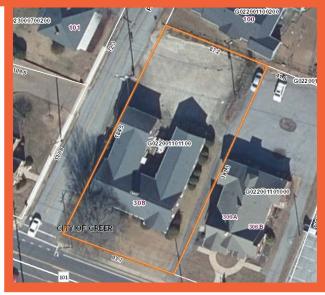

## **David Black**

864-230-7139 DaveB@RealServAdvisors.com

- Great Commercial / Residential Location
- Large Parking Area
- 7 Offices
- Large Full Kitchen
- 3 Full Baths / 2 Half Baths
- Tax Map #: G022001101100
- Seconds from Downtown
- Minutes from Wade Hampton Blvd.
- 10 minutes from I-85 & GSP
- 13,200 AADT in 2024
- Zoned: OP (Office Professional)
- Built in 1955
- Storm Cellar