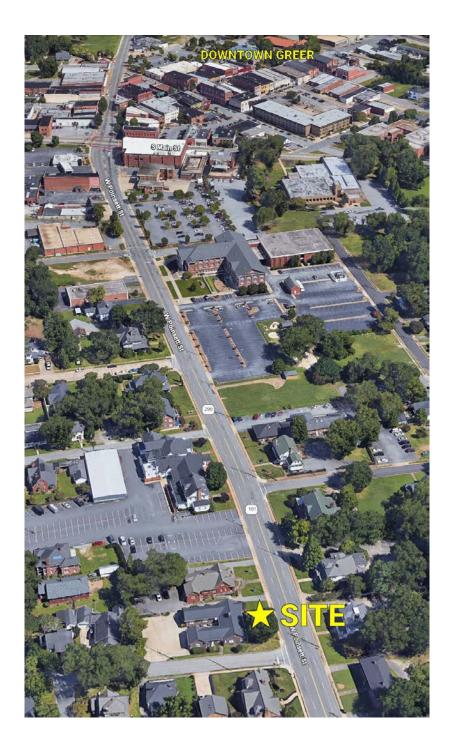

# 308 W. Poinsett St./Greer, SC

## Office/Corporate Headquarters For Lease

- 3,297± SF
- High-Traffic Visibility
- .39 Acre Lot
- Two Blocks from Historic Downtown Greer
- Also available For Sale
- \$4,250/mo NNN