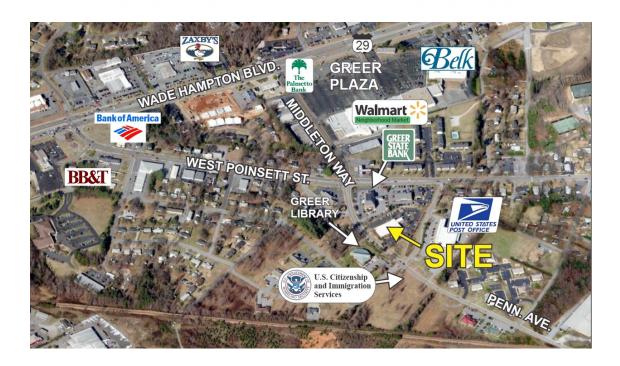

# Corporate Headquaters/ Church Facility

- 18,800 +/- SF
  - 17,000 +/- SF Climatized, Finished, Interior area
  - 1,800 +/- SF Maintenance Facility
- 2.6 Acres
- Large Restrooms
- Commercial Kitchen
- Minutes from Downtown Greer & Blocks from Wade Hampton Blvd.
- 104 Parking Spaces
- Superior Construction
- \$2,495,000