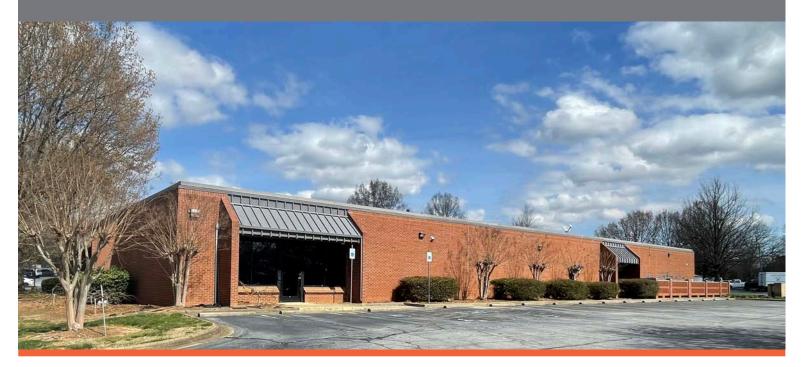

# Corporate Headquaters/ Church Facility

- 18,800 +/- SF
  - 17,000 +/- SF Climatized, Finished, Interior area
  - 1,800 +/- SF Maintenance Facility
- 2.6 Acres
- Large Restrooms
- Commercial Kitchen
- Minutes from Downtown Greer & Blocks from Wade Hampton Blvd.
- 104 Parking Spaces
- Superior Construction
- \$2,495,000

## **David Black**

- Great Commercial Location
- Superior Construction StructuralSteel + Brick
- 17 Private Offices
- Large Conference Room
- Small Conference Room
- Large Training Room
- 1 Large + 2 Smaller Open Office Areas with Cubicles
- Newly Constructed Vehicle Maintenance Building
- Abundant Parking

**David Black** 

Structural Steel + Brick Construction

1,800 SF Mechanical Garage