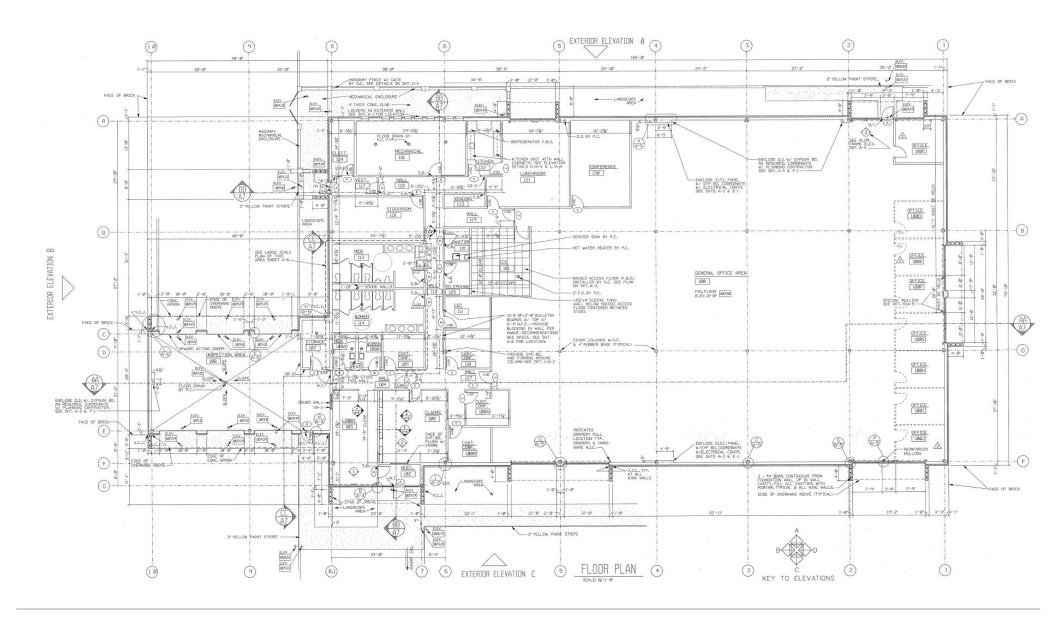

## **David Black**

- Great Commercial Location
- Superior Construction StructuralSteel + Brick
- 17 Private Offices
- Large Conference Room
- Small Conference Room
- Large Training Room
- 1 Large + 2 Smaller Open Office Areas with Cubicles
- Newly Constructed Vehicle Maintenance Building
- Abundant Parking