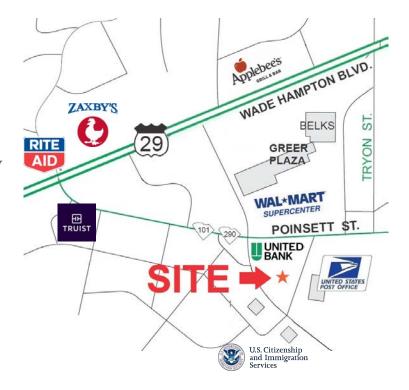

# Corporate Headquaters/ Church Facility

- 18,800 +/- SF
  - 17,000 +/- SF Climatized, Finished, Interior area
  - 1,800 +/- SF Maintenance Facility
- 2.6 Acres
- Large Restrooms
- Commercial Kitchen
- Minutes from Downtown Greer & Blocks from Wade Hampton Blvd.
- 104 Parking Spaces
- Superior Construction
- \$2,495,000