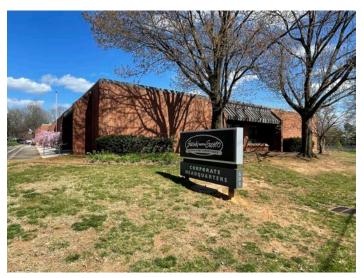

# Corporate Headquaters/ Church Facility

- 18,800 +/- SF
  - 17,000 +/- SF Climatized, Finished, Interior area
  - 1,800 +/- SF Maintenance Facility
- 2.6 Acres
- Large Restrooms
- Commercial Kitchen
- Minutes from Downtown Greer & Blocks from Wade Hampton Blvd.
- 104 Parking Spaces
- Superior Construction
- \$2,495,000

## **David Black**

- Great Commercial Location
- Superior Construction StructuralSteel + Brick
- 17 Private Offices
- Large Conference Room
- Small Conference Room
- Large Training Room
- 1 Large + 2 Smaller Open Office Areas with Cubicles
- Newly Constructed Vehicle Maintenance Building
- Abundant Parking