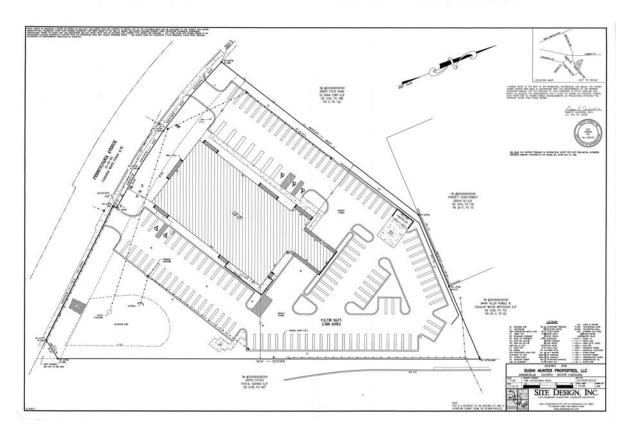

# Corporate Headquaters/ Church Facility

- 18,800 +/- SF
  - 17,000 +/- SF Climatized, Finished, Interior area
  - 1,800 +/- SF Maintenance Facility
- 2.6 Acres
- Large Restrooms
- Commercial Kitchen
- Minutes from Downtown Greer & Blocks from Wade Hampton Blvd.
- 104 Parking Spaces
- Superior Construction
- \$2,495,000

## **David Black**

- Great Commercial Location
- Superior Construction StructuralSteel + Brick
- 17 Private Offices
- Large Conference Room
- Small Conference Room
- Large Training Room
- 1 Large + 2 Smaller Open Office Areas with Cubicles
- Newly Constructed Vehicle Maintenance Building
- Abundant Parking