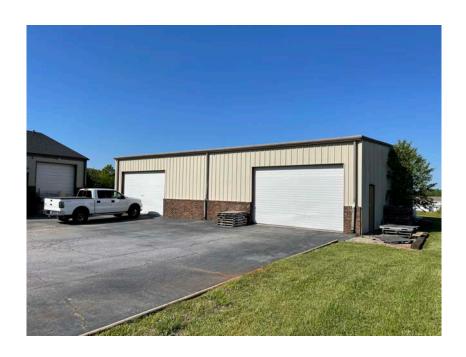

## Office/Warehouse For Sale

- **Building A:** 
  - O 6,039 +/- SF Office Space
  - O 11 Offices
  - O 1 Conference Room
  - O 2 Break Rooms
- **Building B:** 
  - 3,030 +/- SF Warehouse
  - O 2 Drive-In Doors
- Abundant surface parking
- 1-acre lot, room for expansion of buildings A or B
- Very near intersection of Hwy 14 and Hwy 80
- \$1,650,000.00