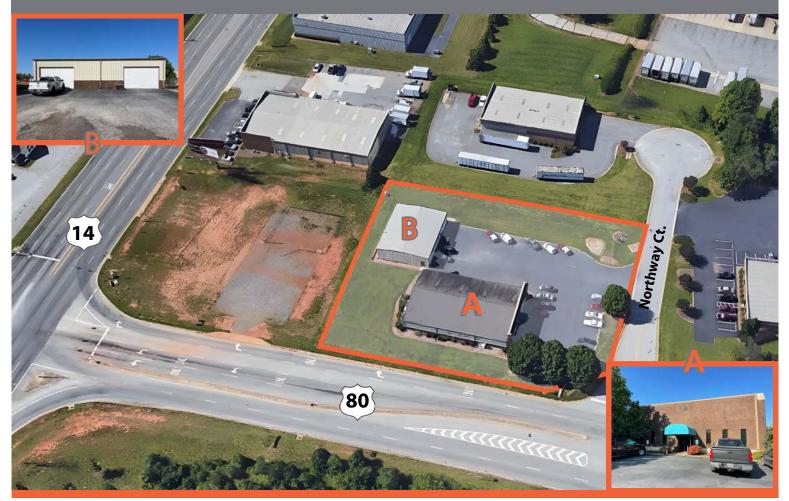

## 5 Northway Ct. / Greer, SC

## Office/Warehouse For Sale

- **Building A:** 
  - O 6,039 +/- SF Office Space
  - O 11 Offices
  - O 1 Conference Room
  - O 2 Break Rooms
- **Building B:** 
  - 3,030 +/- SF Warehouse
  - O 2 Drive-In Doors
- Abundant surface parking
- 1-acre lot, room for expansion of buildings A or B
- Very near intersection of Hwy 14 and Hwy 80
- \$1,650,000.00