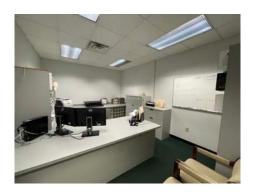

## Office/Warehouse For Sale

- **Building A:** 
  - O 6,039 +/- SF Office Space
  - O 11 Offices
  - O 1 Conference Room
  - O 2 Break Rooms
- **Building B:** 
  - 3,030 +/- SF Warehouse
  - O 2 Drive-In Doors
- Abundant surface parking
- 1-acre lot, room for expansion of buildings A or B
- Very near intersection of Hwy 14 and Hwy 80
- \$1,650,000.00