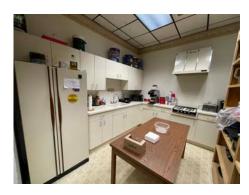

## Office/Warehouse For Sale

- **Building A:** 
  - O 6,039 +/- SF Office Space
  - O 11 Offices
  - O 1 Conference Room
  - O 2 Break Rooms
- **Building B:** 
  - 3,030 +/- SF Warehouse
  - O 2 Drive-In Doors
- Abundant surface parking
- 1-acre lot, room for expansion of buildings A or B
- Very near intersection of Hwy 14 and Hwy 80
- \$1,650,000.00