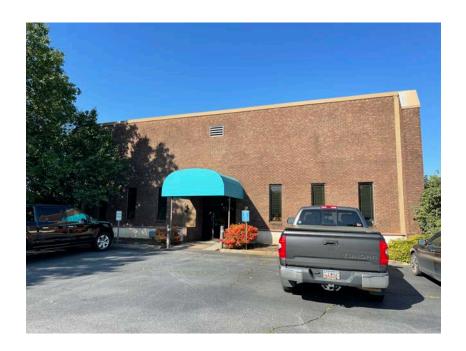

## 5 Northway Ct. / Greer, SC

## Office/Warehouse For Sale

- **Building A:** 
  - O 6,039 +/- SF Office Space
  - O 11 Offices
  - O 1 Conference Room
  - O 2 Break Rooms
- **Building B:** 
  - 3,030 +/- SF Warehouse
  - O 2 Drive-In Doors
- Abundant surface parking
- 1-acre lot, room for expansion of buildings A or B
- Very near intersection of Hwy 14 and Hwy 80
- \$1,650,000.00