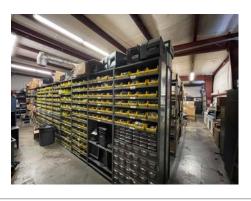

## Office/Warehouse For Sale

- **Building A:** 
  - O 6,039 +/- SF Office Space
  - O 11 Offices
  - O 1 Conference Room
  - O 2 Break Rooms
- **Building B:** 
  - 3,030 +/- SF Warehouse
  - O 2 Drive-In Doors
- Abundant surface parking
- 1-acre lot, room for expansion of buildings A or B
- Very near intersection of Hwy 14 and Hwy 80
- \$1,650,000.00